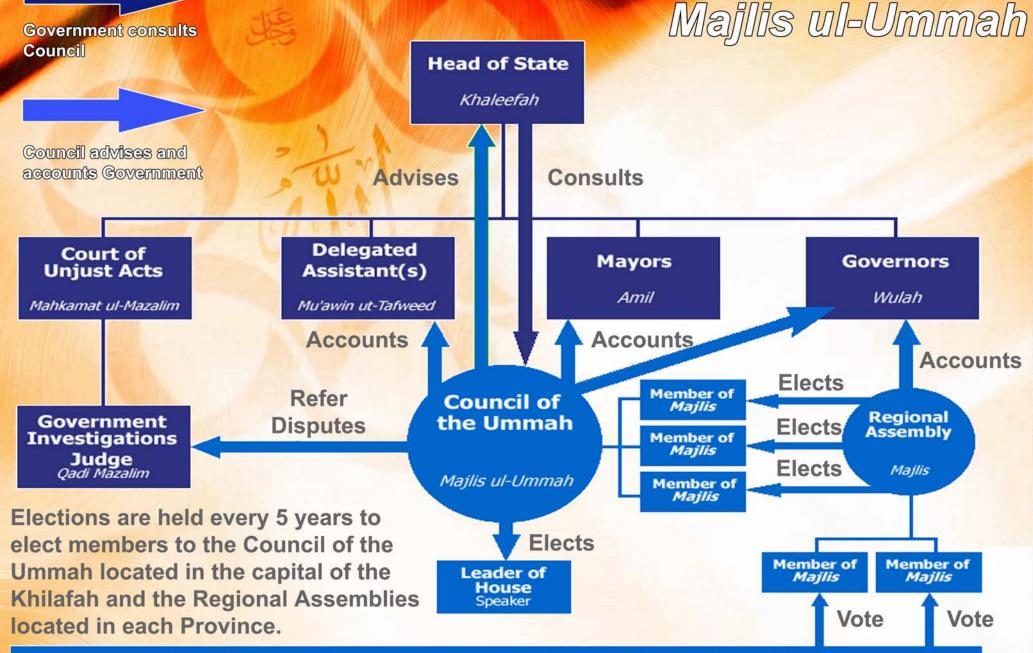

# Council of the Ummah

Khilafah Citizens - Muslims (Sunni, Shia...); Non-Muslims (Christians, Jews, Hindus...)